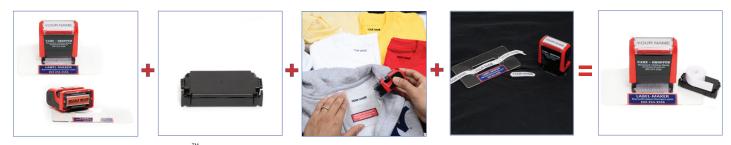

## Introducing New & Improved NAME-DROPPER<sup>™</sup> KIT Permanent Ink CLOTHING Stamper ONE Stamp Marks Both Light & Dark Clothes

Use "NAME-DROPPER" to stamp name directly on most clothes. Stamp iron-on Tape for Dark clothes Featuring a double layer of rubber for an imprint that is twice the depth of other stamps on the market.

Produces deeper darker imprints that last much longer.

## Marking Kit Includes:

- 1 New & Improved NAME-DROPPER Permanent Ink Stamper with double depth imprint.
- 1 Acrylic PLACE-HOLDER / LABEL MAKER Tool: Designed to keep your stamp in place when stamping clothes.
- 1 LABEL-MAKER Tool provides a guide to stamp iron-on Ultra-Soft tape for very dark clothes. (makes up to 50 labels)
- 1 Pre-Inked inked black cartridge pad.